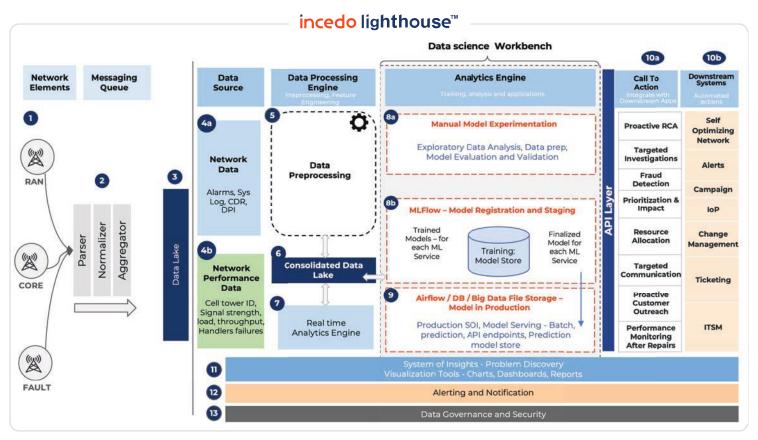

ing rectification SON actions.

#### Impact Delivered

- 20% MMTR reduction on network troubleshooting tickets
- \$5M+ annual saving on licensing & system maintenance cost
- 25% reduction in mean time to detect false positives for fault alerts

#### REDUCING COSTS & CHURN VIA. FWA SERVICE OPTIMIZATION

High customer ticket volume for Fixed Wireless Access (FWA) services drove operational costs and churn. Incedo developed a data-driven approach to automatically identify root causes of FWA issues, enabling faster resolution and improved customer experience.

#### **Impact Delivered**

- 25% reduction in early churn
- 20% increase in Network QES
- ▶ 15% reduction in MTTD

# incedo

### Winning Partnerships & Alliances



### Technology & Infrastructure Foundation in Network Data Engineering



#### About Incedo

Incedo is a digital transformation expert empowering companies to realize sustainable business impact from their digital investments. Our integrated services and platforms that connect strategy and execution, are built on the foundation of Design, AI, Data, and strong engineering capabilities blended with our deep domain expertise from digital natives.

With over 4,000 professionals in the US, Canada, Latin America, and India and a large, diverse portfolio of long term, Fortune 500 and fast-growing clients worldwide, we work across financial services, telecom, product engineering, and life sciences industries.

©2024 Incedo Inc. All Right Reserved

For more information, conact us at telecom@incedoinc.com

|               | $\frown$     | $\frown$ | $\frown$ | $\frown$