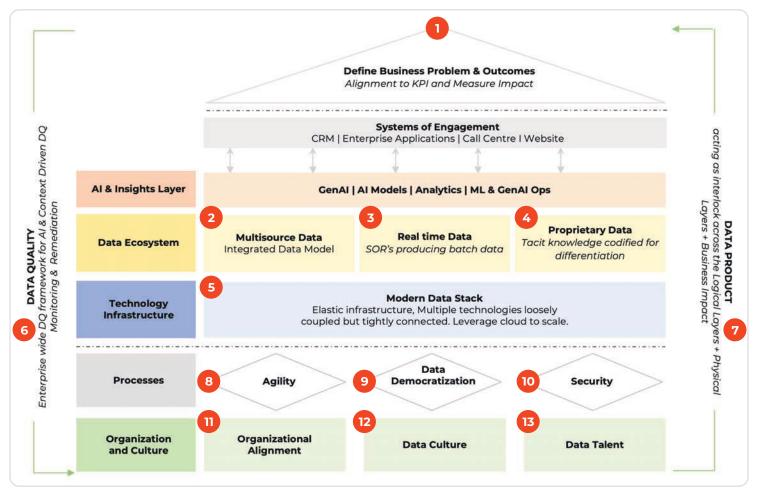

### Incedo's Comprehensive 13-Point Strategy-to-Execution, Unified Solution Framework<sup>\*</sup>

\*derived from 'Mastering the Data Paradox' best seller book by Incedo Co-founder and CEO